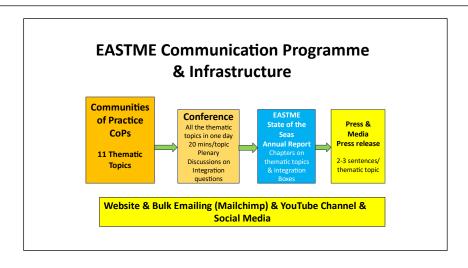

# **EASTME** Reporting Annual Change at a Regional Scale: Building Social Capital - Relationships & Communities

## **East Marine Ecosystems**

Reporting Annual Change in the East Region & Building Social Capital

### **EASTME Thematic Topics**