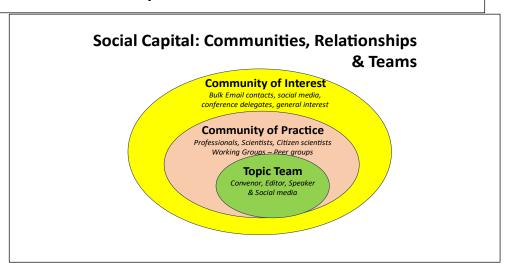

# **EASTME** Reporting Annual Change at a Regional Scale: Building Social Capital - Relationships & Communities

## **East Marine Ecosystems**

Reporting Annual Change in the East Region & Building Social Capital